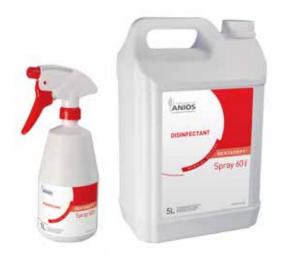

## DENTASEPT® SPRAY 60 PRO

### DENTASEPT® SPRAY 60 PRO

Disinfectant solution

#### **ORDERING INFORMATION**

| PRODUCT                | PACKAGING UNIT       | ORDER CODE |
|------------------------|----------------------|------------|
| Dentasept Spray 60 Pro | 3 x 1 L spray bottle | XXXXXX     |
| Dentasept Spray 60 Pro | 1 x 5 L can          | XXXXXX     |